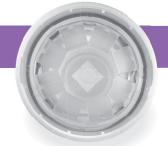

#### **APC-1-MV Janitorial**

A PTFE microporous membrane allows gas pressure to vent while keeping water-based chemicals safely inside the pail. The inner splash guard helps prevent viscous liquids from coating and blocking the membrane.

## APC-2-MV Microporous Vent

A microporous vent is mounted below the pull ring instead of under the cap. This prevents chemicals from leaking into the pull ring area and coming into contact with the end user during pail opening.