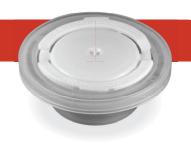

#### APC-2-AG Anti-Glug

These closures are equipped with eight anti-glug tabs designed to control liquid flow and ensure a smoother, controlled pour.

#### APC-2-AG-MV Anti-Glug + Microporous Vent

These full-featured closures have anti-glug tabs as well as a microporous vent.