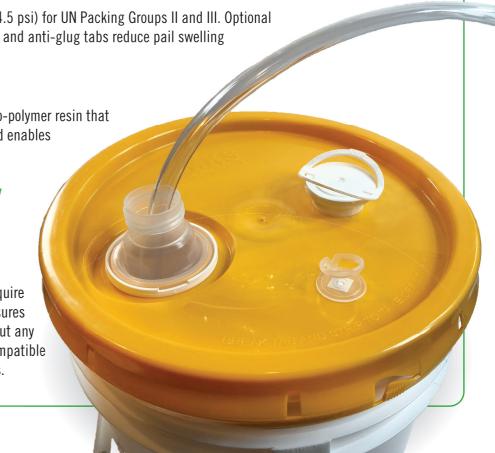

Improved Safety

Closures can be rated to 30 kPa (4.5 psi) for UN Packing Groups II and III. Optional microporous vents, splash guards and anti-glug tabs reduce pail swelling and chemical splashing.

Premium Materials

Molded using flexible LDPE-EVA co-polymer resin that withstands chemical exposure and enables easier spout extension.

**Environmentally Friendly** 

All plastic closures are recyclable with pail and lid.

User Friendly

Commonly used threaded caps require torque wrenches to open. APC closures are easy to extend and open without any tools. 38 mm neck threads are compatible with select pumps and dispensers.